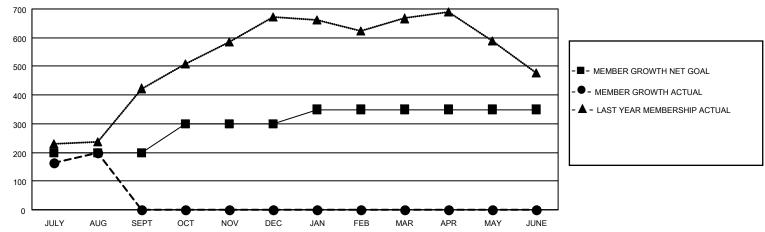

## GOALS AND ACTUAL MEMBERS CUMULATIVE

| DROPPED CLUBS: 5 |     | 48 CLUBS OF 197 ADDED 1 OR<br>MORE NEW MEMBERS | GENDER DISTRIBUTION                   |                                  |  |
|------------------|-----|------------------------------------------------|---------------------------------------|----------------------------------|--|
|                  |     | NORE NEW MEMBERS                               | MALE<br>FEMALE                        | 3,774 (65.38%)<br>1,998 (34.62%) |  |
| DROPPED MEMBERS  |     |                                                | NON BINARY PREFER NOT TO ANSWER       | 0 (0.00%)<br>0 (0.00%)           |  |
| DECEASED         | 6   |                                                | PREFER NOT TO ANSWER                  | 0 (0.00 %)                       |  |
| CLUB CANCELLED   | 73  | CLICK HERE FOR CUMULATIVE                      | TOTAL FAMILY UNIT MEMBERS             | 2,672                            |  |
| OTHER            | 77  | MEMBERSHIP DATA                                |                                       |                                  |  |
| TOTAL            | 156 |                                                | FAMILY MEMBERS PAYING HALF DUES 1,483 |                                  |  |
|                  |     |                                                |                                       |                                  |  |

## MONTHLY MEMBERSHIP PROGRESS REPORT

LOCATION INDIA District 317 A Results as of: 8/31/2021

| Clubs                 |               |           |               | Members               |                        |                         |                                                    |
|-----------------------|---------------|-----------|---------------|-----------------------|------------------------|-------------------------|----------------------------------------------------|
| RESULTS FOR 2021-2022 |               |           |               | RESULTS FOR 2021-2022 |                        |                         |                                                    |
| QUARTER               | NEW CLUB GOAL | NEW CLUBS | DROPPED CLUBS | QUARTER MEME          | BER GROWTH NET<br>GOAL | MEMBER GROWTH<br>ACTUAL | DROPPED<br>MEMBERS ACTUAL<br>(including transfers) |
| JULY/AUG/SEPT         | 10            | 9         | 5             | JULY/AUG/SEPT         | 200                    | 364                     | 156                                                |
| OCT/NOV/DEC           | 5             | 0         | 0             | OCT/NOV/DEC           | 100                    | 0                       | 0                                                  |
| JAN/FEB/MAR           | 0             | 0         | 0             | JAN/FEB/MAR           | 50                     | 0                       | 0                                                  |
| APR/MAY/JUNE          | 0             | 0         | 0             | APR/MAY/JUNE          | 0                      | 0                       | 0                                                  |