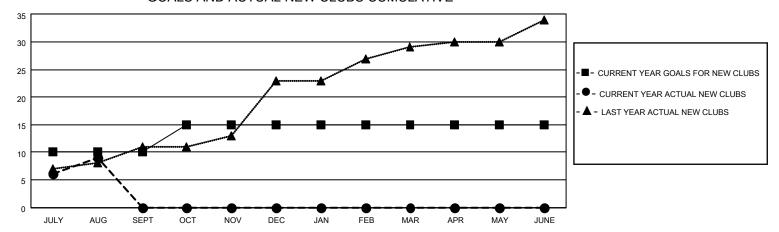

## GOALS AND ACTUAL NEW CLUBS CUMULATIVE

## MONTHLY MEMBERSHIP PROGRESS REPORT

LOCATION INDIA District 317 A Results as of: 8/31/2021

| Clubs                 |               |           |               | Members               |                        |                         |                                                    |
|-----------------------|---------------|-----------|---------------|-----------------------|------------------------|-------------------------|----------------------------------------------------|
| RESULTS FOR 2021-2022 |               |           |               | RESULTS FOR 2021-2022 |                        |                         |                                                    |
| QUARTER               | NEW CLUB GOAL | NEW CLUBS | DROPPED CLUBS | QUARTER MEME          | BER GROWTH NET<br>GOAL | MEMBER GROWTH<br>ACTUAL | DROPPED<br>MEMBERS ACTUAL<br>(including transfers) |
| JULY/AUG/SEPT         | 10            | 9         | 5             | JULY/AUG/SEPT         | 200                    | 364                     | 156                                                |
| OCT/NOV/DEC           | 5             | 0         | 0             | OCT/NOV/DEC           | 100                    | 0                       | 0                                                  |
| JAN/FEB/MAR           | 0             | 0         | 0             | JAN/FEB/MAR           | 50                     | 0                       | 0                                                  |
| APR/MAY/JUNE          | 0             | 0         | 0             | APR/MAY/JUNE          | 0                      | 0                       | 0                                                  |